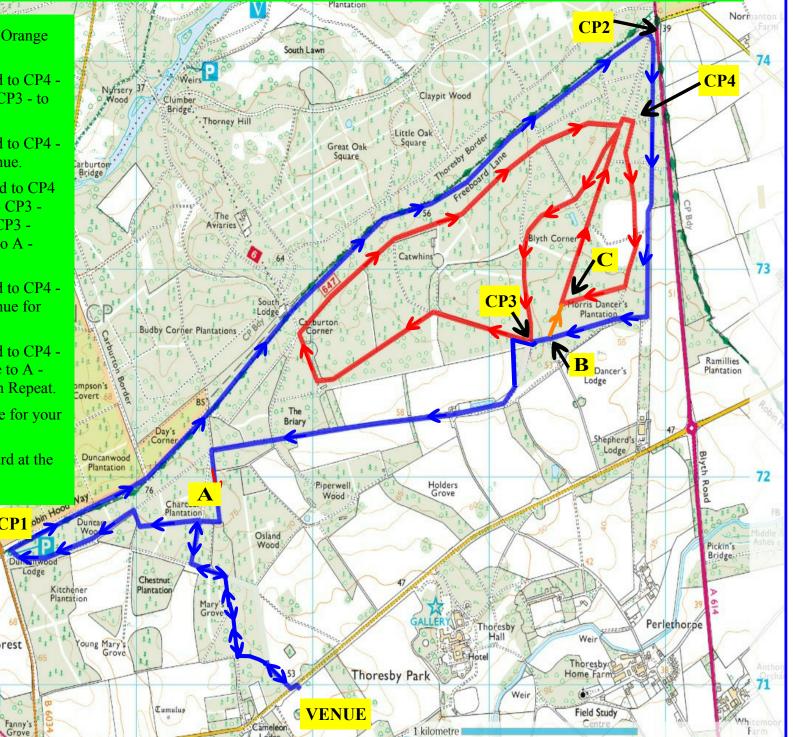

## **SPORT ENDURANCE THORESBY AUTUMN RIDE 2015** Long Valley

10 Miles: Venue, Blue to A - CP1 - CP2 - B Orange to C - CP4 - CP3 - A - Venue.

15 Miles: Blue to A - CP1 - CP2 - CP3 - Red to CP4 -CP3 - Blue BACK to B Orange to C - CP4 - CP3 - to A - Venue.

20 Miles: Blue to A - CP1 - CP2 - CP3 - Red to CP4 -CP3 - Blue to A - CP1 - CP2 - CP3 - A - Venue.

**30 Miles:** Blue to A - CP1 - CP2 - CP3 - Red to CP4 - CP3 - Blue BACK to B Orange to C - CP4 - CP3 -Blue to A - CP1 - CP2 - CP3 - Red to CP4 - CP3 -Blue BACK to B Orange to C - CP4 - CP3 - to A -Venue

40 Miles: Blue to A - CP1 - CP2 - CP3 - Red to CP4 -CP3 - Blue to A - CP1 - CP2 - CP3 - A - Venue for Vetting then Repeat.

50 Miles: Blue to A - CP1 - CP2 - CP3 - Red to CP4 -CP3 - Repeat Red Loop to CP4 - CP3 - Blue to A -CP1 - CP2 - CP3 - A - Venue for Vetting then Repeat.